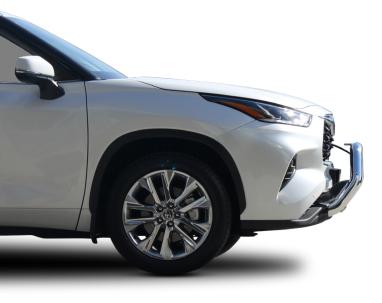

## **76MM NUDGE BAR**

Impact protection is just one of the benefits of this eye-catching 76mm Nudge Bar. Functional in design and manufactured in Australia to suit our harsh Australian conditions. Available in our mirror polished alloy, or choice of powder coat options.

#### **Bar Features:**

- ADR Compliant
- · Airbag Compatible
- Steel mounting system
- · Hi-tensile, corrosion resistant alloy tubing
- Won't affect new vehicle warranty
- Spotlight mounting tabs for lights up to 1.75kg
- 76mm x 4.75mm thick tube
- Lifetime Warranty