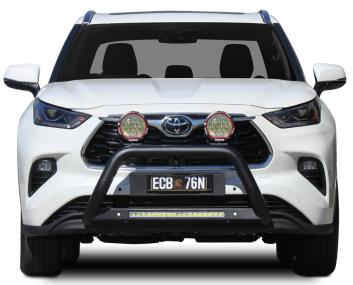

## **76MM NUDGE BAR**

Impact protection is just one of the benefits of this eye-catching 76mm Nudge Bar. Functional in design and manufactured in Australia to suit our harsh Australian conditions. Available in our mirror polished alloy, or choice of powder coat options.

#### **Bar Features:**

- ADR Compliant
- · Airbag Compatible
- Steel mounting system
- · Hi-tensile, corrosion resistant alloy tubing
- Won't affect new vehicle warranty
- Spotlight mounting tabs for lights up to 1.75kg
- 76mm x 4.75mm thick tube
- Lifetime Warranty