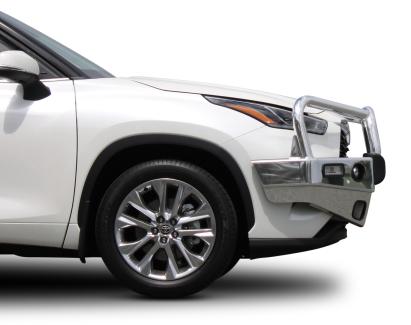

## **BIG TUBE BAR®**

ECB's Big Tube Bar® has been designed to offer maximum protection whilst adding minimum weight. The Australian Made Bullbar comes with a Lifetime Warranty and will never rust or corrode.

#### **Bar Features:**

- 6mm thick hi-tensile alloy one piece channel section
- Fully welded construction
- 76mm x 4.75mm centre tube
- 63mm x 4.2mm shoulder tubes
- Gusseted shoulder tubes
- Braced lower protection skirt
- LED Bumper lights
- LED Indicator/Park lights
- Big Tube Bar® adds only 38kg to your vehicle