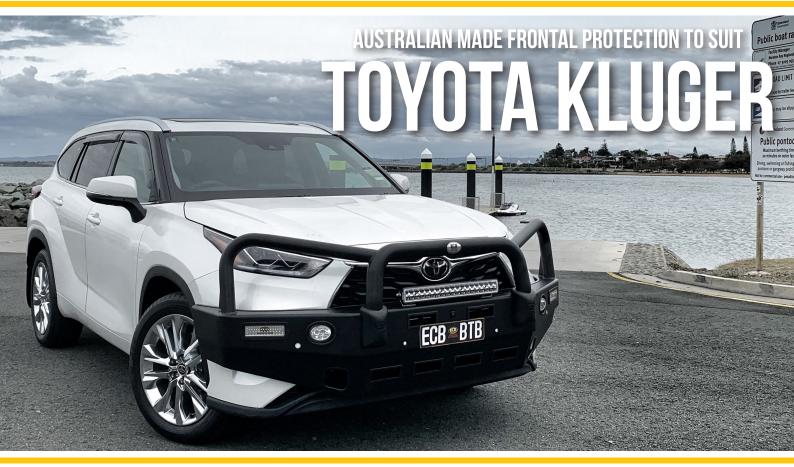

## **BIG TUBE BAR®**

ECB's Big Tube Bar® has been designed to offer maximum protection whilst adding minimum weight. The Australian Made Bullbar comes with a Lifetime Warranty and will never rust or corrode.

#### **Bar Features:**

- 6mm thick hi-tensile alloy one piece channel section
- Fully welded construction
- 76mm x 4.75mm centre tube
- 63mm x 4.2mm shoulder tubes
- Gusseted shoulder tubes
- Braced lower protection skirt
- LED Bumper lights
- LED Indicator/Park lights
- Big Tube Bar® adds only 38kg to your vehicle